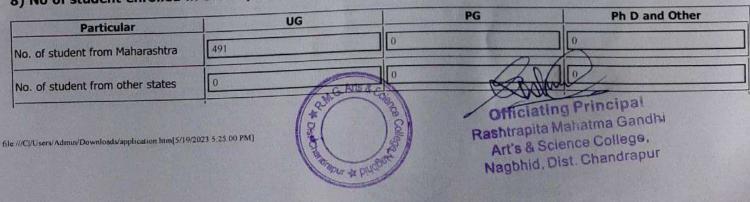

## 8) No of student enrolled in the department / institution / college according to the regions and countries

| No. of NRI Student             | 0   | 0    | 0 |
|--------------------------------|-----|------|---|
| No. of other overseass student | 0   | ĺ () | 0 |
| Total                          | 491 | 0    | Ō |