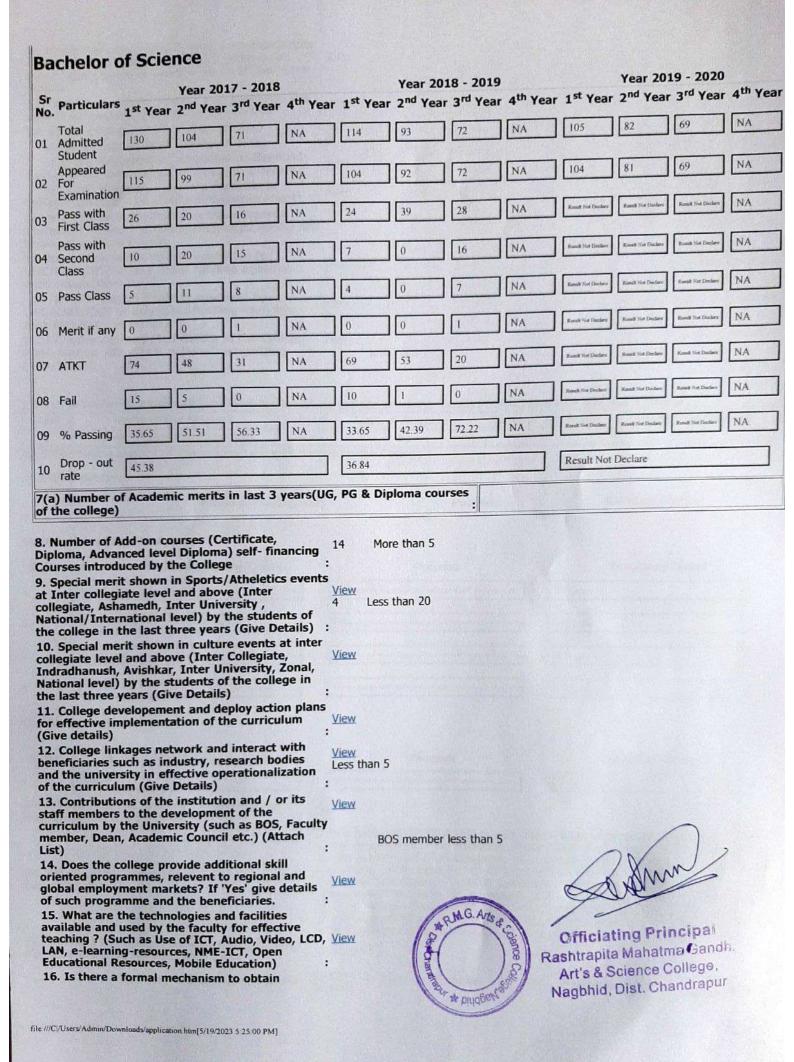

7)(b). Student Performance

Number of student admitted in previous academic year : 522
Number of Drop-out within 4 months of joining : 11
Number of Drop-out after 4 months of joining :0

Post Graduate

Appered for the examination :478

Number of student passed / percentage :

Passed in first class 63.8%

Average percentage of attendance of the student in the department / institution / college :Above 80 % 7)(c). Specify the procedure for admission of student followed by the department / Institution / college :Spot Admission Process