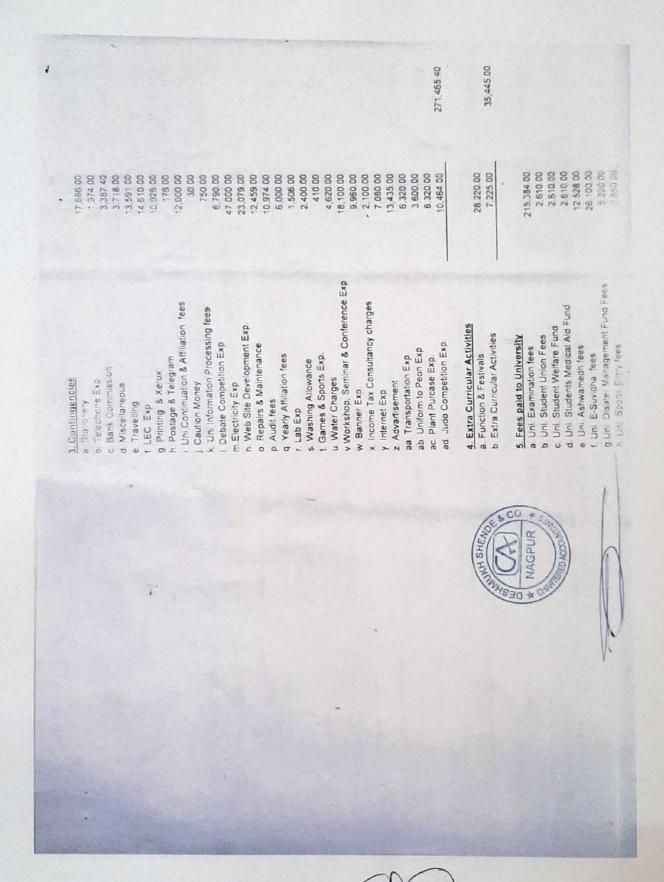

| Details                                | Number | Amount |
|----------------------------------------|--------|--------|
| No of books purchased :                | 118    | 23419  |
| No of periodicals/journals subscribe : | 15     | 9017   |
| Indian:                                | 15     |        |
| Foregin :                              | 0      |        |
| Other like e-journal,infilbnet etc :   | 14     |        |

## VI. GRANTS RECIEVED FROM VARIOUS FUNDING AGENCIES BY THE DEPARTMENT/INSTITUTION/COLLEGE

| Sr.No. | Funding Agency                 | Amount | Recieved | Academic Session | Description    |
|--------|--------------------------------|--------|----------|------------------|----------------|
| 1      | Gondwana University Gadchiroli | 120000 | 0        | 2019-2020        | Dr. R.J. Rudey |
| 2      | Gondwana University Gadchiroli | 80000  | 0        | 2019-2020        | Mr.M.B. Matte  |