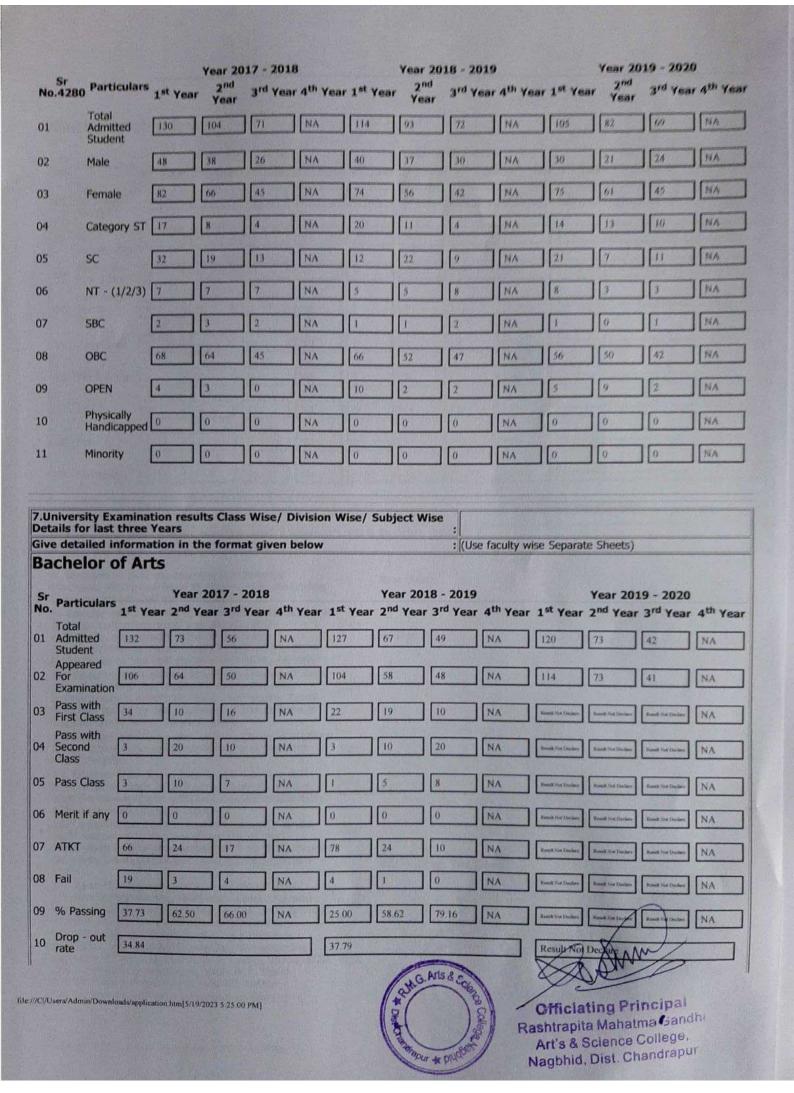

7)(b). Student Performance

Number of student admitted in previous academic year : 522
Number of Drop-out within 4 months of joining : 11
Number of Drop-out after 4 months of joining :0

Post Graduate

Appered for the examination :478

Number of student passed / percentage :

Passed in first class 63.8%

Average percentage of attendance of the student in the department / institution / college :Above 80 % 7)(c). Specify the procedure for admission of student followed by the department / Institution / college :Spot Admission Process

## 8) No of student enrolled in the department / institution / college according to the regions and countries

| No. of NRI Student             | 0   | 0    | 0 |
|--------------------------------|-----|------|---|
| No. of other overseass student | 0   | ĺ () | 0 |
| Total                          | 491 | 0    | Ō |