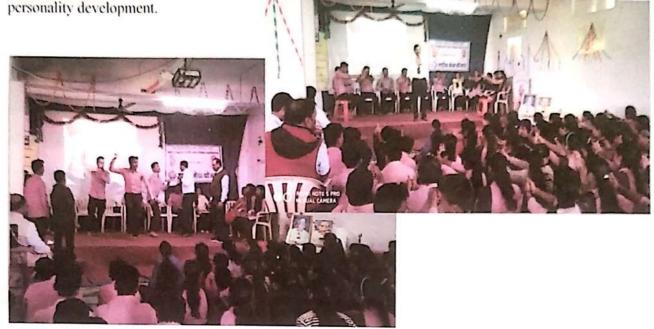

माने ने कहा कि पहले यह समझ ले कि स्वयां पगेशा क्या है? उसके बाट यह जाने कि उसके लिए क्या काना है? उसके अनुसार परिश्वय करें प्रस्ताचिक डॉ. जी. ŝÌ. देशमुख, संचालन हाँ, आग जे, रुदे थ आभार प्रदर्शन पा नीलेश गोडे ने किया कार्यक्षम में विद्यार्थी प्राध्यापज, जिसकेलर कर्मचारी उपस्थित थे.

Officiating Principal Rashtrapita Mahatma Gandhi Art's & Science College, Nagbhid, Dist. Chandrapur



### Personality Development Workshop

Context: Students learning in our institute are coming from socio-economically backward background, going through transition phase of technological advancement. They are most susceptible to adverse effects like, using social media and internet facility for other bad habits, in a way loosing very essence of higher education. Hence, Institute needs to organize workshop for



Practice: One Day Workshop on 'Concentration Skills and Personality Development' for students. Mr. Navnathji Gaikawad, well known Hypnotist from Pune was the Resource Person in this Workshop. In this workshop 250 students and all the faculties participated actively in hypnotherapy experiments

#### Sensitization: His hypnotherapy

मुक्तवार, वि. ८ फेब्रुवारी २०१९

### आत्मसूचना अत्यंत प्रभावी माध्यम आहे : नवनाथ गायकवाड

1000

गल्म ब्रिजियी ७ वंजुर्ग नागभीइ : '' कोणवाती वादी विषयी अत्रमदिख्या राइलि जिल कमी काण्यादी शर्म्य स्टन्सल असने जनसामाक सुचला दिल्लामुद त्वदा तिवदारल्यामुखे शियांग होगाया समाय राजानका शहर दहुन शंख देखें, बोहीरेन दनन अप्रमंत्र व प्रमारी वालीयल पदनिष्यसं आत्मसूचना एव प्रचारे मध्यमः अले.'' असे सुप्रसिद MARTIN SOAT" मामोजन लग्न व मोडिजेजनम म्यीपत मबनाच गाण्डवाह होनी इतिराह