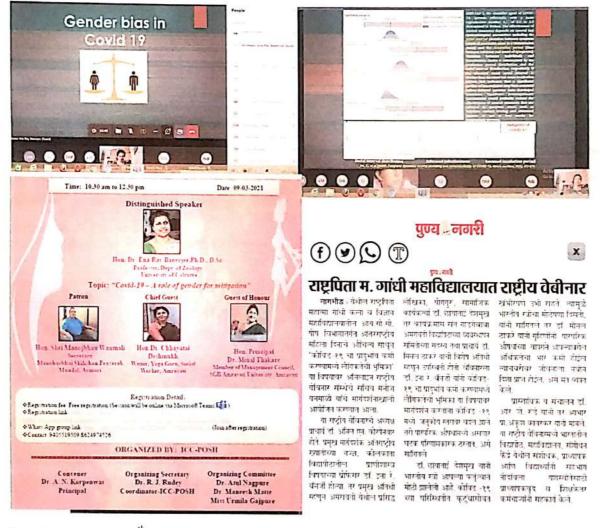

ation'

Context: A profound shock to our societies and economies, the COVID-19 pandemic underscores society's reliance on women both on the front line and at home, while simultaneously exposing structural inequalities across every sphere, from health to the economy, security to social protection. In times of crisis, when resources are strained and institutional capacity is limited, women and girls face disproportionate impacts with far reaching consequences that are only further amplified in contexts of fragility, conflict, and emergencies. Hard-fought gains for women's rights are also under threat. Responding to the pandemic is not just about rectifying long-standing inequalities, but also about building a resilient world in the interest of everyone with women at the Centre of recovery.



Practice: On dated 9<sup>th</sup> March of 2021, National Webinar on 'Covid-19- A Role of Gender for Mitigation' had been organized by ICC-POSH Committee of R.M.G. College, Nagbhid, to



nom

Officiating Principal Rashtrapita Mahatma Gandh. Art's & Science College, Nagbhid, Dist. Chandrapur



commemorate 'International Women's Day'. Hon'ble Dr. Ena Ray Banerjee, Professor, Department of Zoology, University of Calcutta was the Keynote Speaker. Hon'ble Shri Manojbhau Wanmali, Secretory of Manoharbhai Shikshan Prasarak Mandal Armori was the Patron of said webinar. Hon'ble Dr. Chhayatai Deshmukh, Writer and Yoga Guru, grace the occasion as Chief Guest of the programme. Hon'ble Principal Dr. Minal Thakre, Member of Management Council, SGBA University, Amravati was the Guest of Honour for th