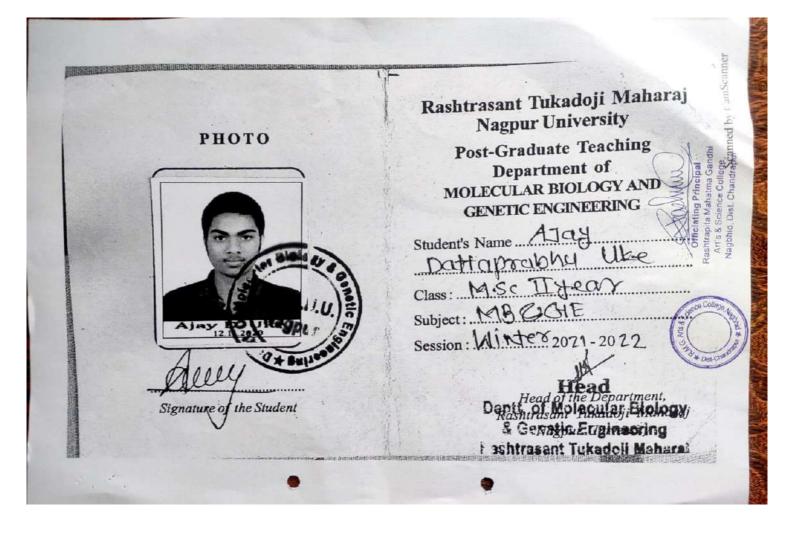

# Best Practice – 1 : IIT-JAM Coaching Session: 2021-22

| S.N. | Name of Student                | Entrance<br>Exam<br>Qualified                   | Registration<br>/Roll number<br>of the exam | Level    | Subject       | Institute Joined                                         |
|------|--------------------------------|-------------------------------------------------|---------------------------------------------|----------|---------------|----------------------------------------------------------|
| 1.   | Ms. Sonal Mukharuji Kurzekar   | SET                                             | 575512                                      | State    | Chemistry     | M.Sc. Programme<br>(Amravati University)                 |
| 2.   | Mr. Sachin Pandurang Wakde     | SET                                             | 589763                                      | State    | Chemistry     | M.Sc. Programme<br>(Institute of Science,<br>Gadchiroli) |
| 3.   | Ms. Akanksha Ghanshyam Bulbule | IIT-JAM                                         | CY215A161                                   | National | Chemistry     | M.Sc. Programme<br>(NIT-Bhopal)                          |
| 4.   | Ms. Rukhsar Riyaj Jada         | IIT-JAM                                         | CY215A077                                   | National | Chemistry     | MBA Programme<br>(Pune University)                       |
| 5.   | Mr. Karan Prakash Karudkar     | Savitribai<br>Phule Pune<br>University,<br>Pune | 220701144                                   | National | Chemistry     | M.Sc. Programme<br>(Pune University)                     |
| 6.   | Mr. Ajay Dattaprabhu Ukey      | IIT-JAM                                         | BT216F301                                   | National | Biotechnology | M.Sc. Programme<br>(Nagpur University)                   |