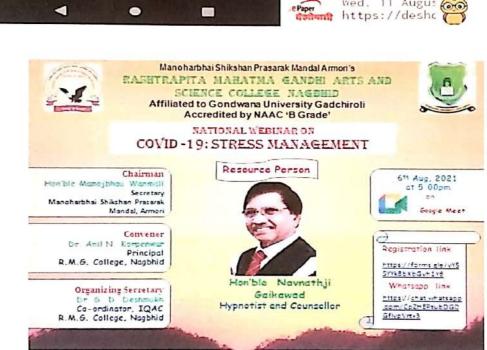

# 7.2 : Best Practices

# **Best Practice – 1 : IIT-JAM Coaching**

| 2021-2022 | 2020-2021 | 2019-2020 | 2018-2019 | 2017-2018 |
|-----------|-----------|-----------|-----------|-----------|
| 06        | 10        | 07        | 06        | 01        |