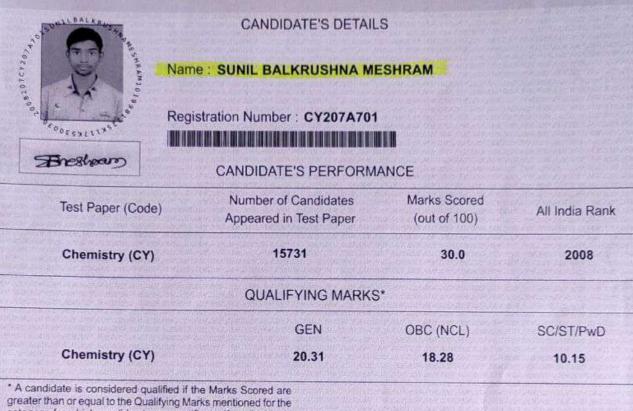

# Best Practice – 1 : IIT-JAM Coaching Session: 2018-19

| S.N. | Name of Student              | Entrance Exam<br>Qualified                | Registration<br>/Roll number of<br>the exam | Level    | Subject   | Institution<br>Joined             |
|------|------------------------------|-------------------------------------------|---------------------------------------------|----------|-----------|-----------------------------------|
| 1.   | Ms. Rima Kewalram Mendhe     | Savitribai Phule Pune<br>University, Pune | University, Pune (Reference No.)            |          | Chemistry | M.Sc.<br>Programme                |
|      |                              | IIT-JAM                                   | CY207A408                                   | National |           | (Pune<br>University)              |
| 2.   | Mr. Sunil Balkrushna Meshram | Central University<br>(CUCET)             | PG20039541                                  | National | Chemistry | M.Sc.<br>Programme<br>(Central    |
|      |                              | IIT-JAM                                   | CY207A701                                   |          |           | University,<br>Karnataka)         |
| 3.   | Mr. Prachal Prabhakar Dhok   | NET                                       | 137242                                      |          |           | M.Sc.                             |
|      |                              | GATE                                      | CY19S12093008                               | National | Chemistry | Programme<br>(Pune<br>University) |