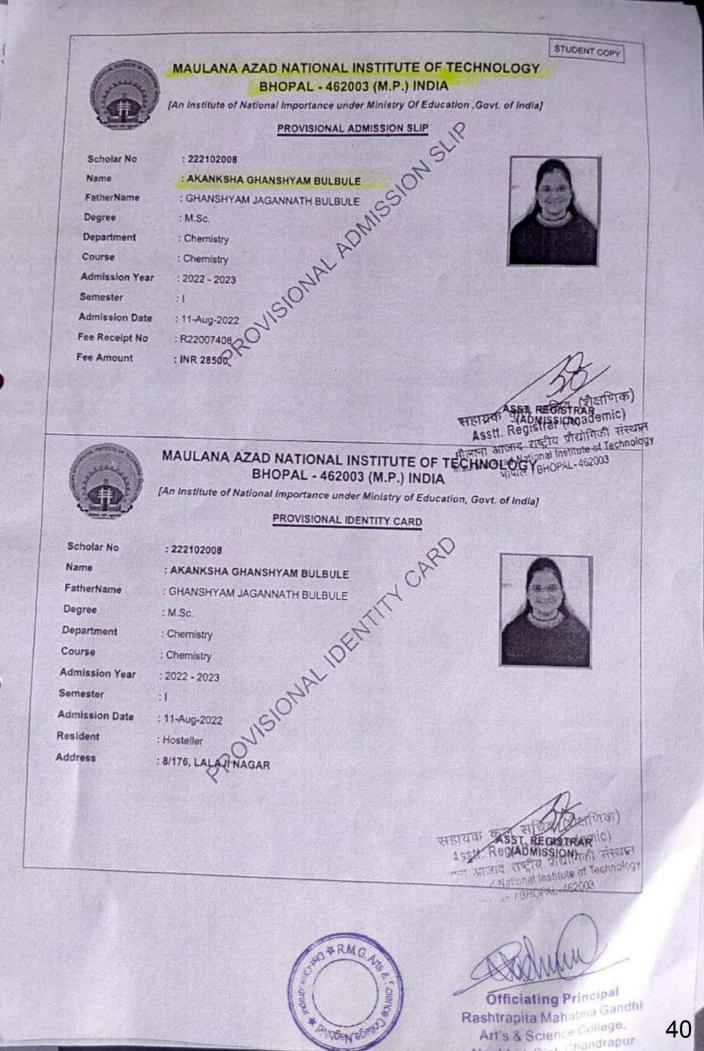

# Best Practice – 1 : IIT-JAM Coaching Session: 2021-22

| S.N. | Name of Student                | Entrance<br>Exam<br>Qualified                   | Registration<br>/Roll number<br>of the exam | Level    | Subject       | Institute Joined                                         |
|------|--------------------------------|-------------------------------------------------|---------------------------------------------|----------|---------------|----------------------------------------------------------|
| 1.   | Ms. Sonal Mukharuji Kurzekar   | SET                                             | 575512                                      | State    | Chemistry     | M.Sc. Programme<br>(Amravati University)                 |
| 2.   | Mr. Sachin Pandurang Wakde     | SET                                             | 589763                                      | State    | Chemistry     | M.Sc. Programme<br>(Institute of Science,<br>Gadchiroli) |
| 3.   | Ms. Akanksha Ghanshyam Bulbule | IIT-JAM                                         | CY215A161                                   | National | Chemistry     | M.Sc. Programme<br>(NIT-Bhopal)                          |
| 4.   | Ms. Rukhsar Riyaj Jada         | IIT-JAM                                         | CY215A077                                   | National | Chemistry     | MBA Programme<br>(Pune University)                       |
| 5.   | Mr. Karan Prakash Karudkar     | Savitribai<br>Phule Pune<br>University,<br>Pune | 220701144                                   | National | Chemistry     | M.Sc. Programme<br>(Pune University)                     |
| 6.   | Mr. Ajay Dattaprabhu Ukey      | IIT-JAM                                         | BT216F301                                   | National | Biotechnology | M.Sc. Programme<br>(Nagpur University)                   |