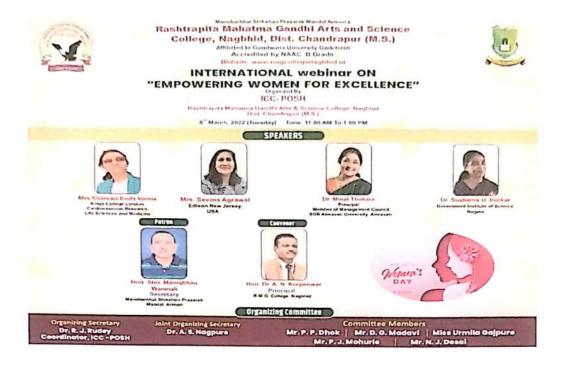

women, who have played an extraordinary role in the history of their countries and communities.

**Practice:** On the 08<sup>th</sup> March 2022, Rashtrapita Mahatma Gandhi Arts and Science College, Nagbhid celebrated the International Women's Day. On this occasion International Webinar in online mode was organized. Dr. Sharvari Varma from Kings college, London and Ms. Seema Agraval from New Jersey America were the key speakers and Dr. Sushma Borkar from Government Science College, Amravati honored the session by her gracious presence.

**Outcome:** Girls students get better chance to improve themselves by making their voice louder and more articulated and empowering themselves.





Officiating Principal Rashtrapita Mahatma Gandh Art's & Science College, Nagbhid, Dist. Chandrapu.



60



# स्त्रियांना श्रेष्ठतेकडे नेण्याकरिता समाजाने आपला दृष्टीकोन बदलविला पाहिजे

### किंग्स महाविद्यालय, लंडन येथील मा. शर्वरी रोडा वर्मा यांचे मत

नागभीड : राष्टपिता महात्मा संत गाडगे बाबा गांधी कुला व विज्ञान महाविद्यालय. नागमीड येथील आय.सी.सी. - पॉश

'आंतरराष्ट्रीय विभागांतर्गत महिला दिनाचे' औचित्य साधून ' श्रेष्ठ्तेसाठी महिला सक्षमीकरण

' या विषयावर आंतरराष्ट्रीय, वेबिनार संस्थेचे सचिव, मनोज वनमाळी यांचे मार्गदर्शनाखाली आयोजित करण्यात आले.

या आंतरराष्ट्रीय वेविनारचे अध्यक्ष महाविद्यालयाचे प्राचार्य

डॉ. अनिल एन. कोरपेनवार होते. आंतरराष्ट्रीय वेविनारला आंतरराष्ट्रीयख्यातीच्या तज्ञ, किंग्स महाविद्यालय, लंडन येथील कार्डीओ वास्कूलर रिसर्च लाइफ सायन्स आणि मेडिसिन विषयाच्या शर्वरी रोडा वर्मा व एडिसन न्यू जर्सी अमेरिका येथील सीमा अग्रवाल या प्रमुख मार्गदर्शक म्हणून लामल्या तर प्रमुख अतिथी

अम