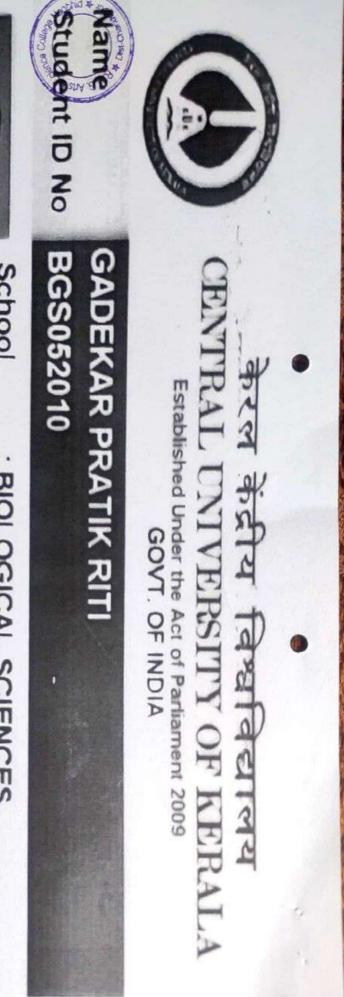

# Best Practice – 1 : IIT-JAM Coaching Session: 2019-20

| S.N. | Name of Student                  | Entrance Exam<br>Qualified          | Registration<br>/Roll<br>number of<br>the exam | Level    | Subject            | Institution Joined                                 |
|------|----------------------------------|-------------------------------------|------------------------------------------------|----------|--------------------|----------------------------------------------------|
| 1.   | Ms. Ashika Isorao Masram         | IIT-JAM                             | CY206A179                                      | National | Chemistry          | IIT Kharagpur<br>M.Sc. + PhD<br>Programme          |
| 2.   | Ms. Anjali Santosh Nimgade       | IIT-JAM                             | CY206A307                                      | National | Chemistry          | M.Sc. Programme<br>(Amravati University)           |
| 3.   | Ms. Mayuri Rameshwar<br>Munghate | IIT-JAM                             | CY206A497                                      | National | Chemistry          | M.Sc. Programme<br>(Gondwana<br>University)        |
| 4.   | Mr. Pratik Riti Gadekar          | Central University<br>(CUCET)       | BGS052010                                      | National | Genomic<br>Science | M.Sc. Programme<br>(Central University,<br>Kerala) |
| 5.   | Mr. Mahesh Wandeo Dharane        | Savitribai Phule<br>Pune University | 200621389                                      | National | Physics            | M.Sc. Programme<br>(Pune University)               |
| 6.   | Ms. Ashwini Arun Bawankar        | Central University<br>(CUCET)       | 21930204                                       | National | Chemistry          | M.Sc. Programme<br>(Central University,<br>Gujrat) |
| 7.   | Mr. Suraj Pundalik Pise          | Savitribai Phule<br>Pune University | 200606521                                      | National | Chemistry          | MSc Programme                                      |