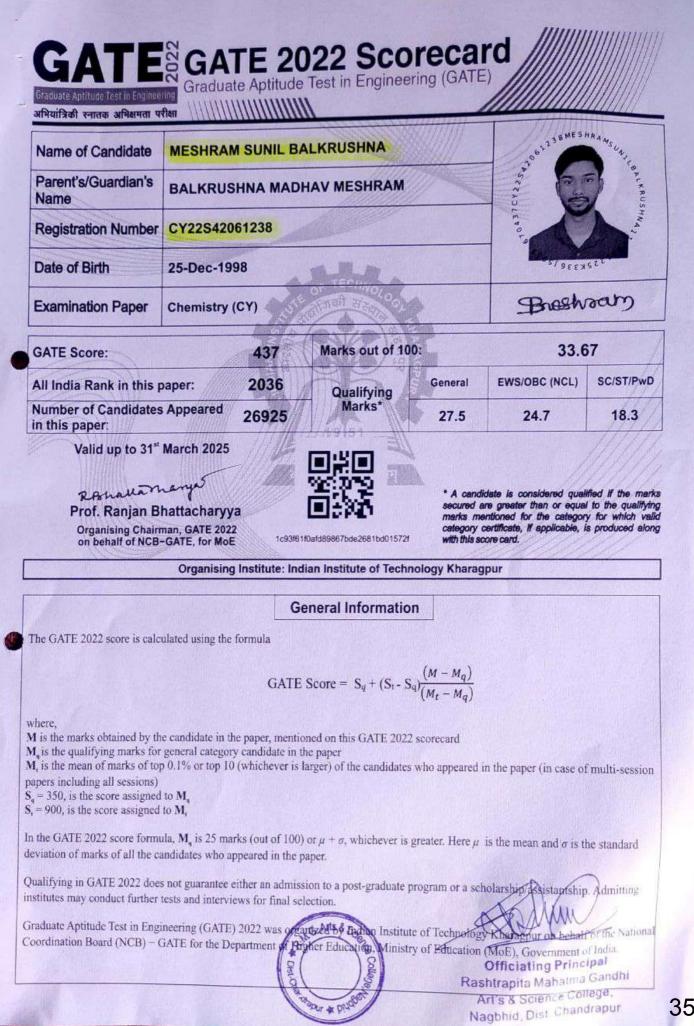

# 7.2 : Best Practices Best Practice – 1 : IIT-JAM Coaching Session: 2020-21

| S.N. | Name of Student                     | Entrance Exam<br>Qualified          | Registration<br>/Roll number of<br>the exam | Level    | Subject         | Institution Joined                                    |
|------|-------------------------------------|-------------------------------------|---------------------------------------------|----------|-----------------|-------------------------------------------------------|
| 1.   | Ms. Rukhsar Riyaj Jada              | IIT-JAM                             | CY208A108                                   | National | Chemistry       | M.Sc. Programme<br>(Pune University)                  |
| 2.   | Mr. Bhavesh Shankar Thakare         | Savitribai Phule<br>Pune University | 210704287                                   | National | Chemistry       | MSc Programme<br>(Pune University)                    |
| 3.   | Mr. Shubham Lahuji Bhoyar           | Savitribai Phule<br>Pune University | 210707279                                   | National | Chemistry       | MSc Programme<br>(Pune University)                    |
| 4.   | Ms. Aachal Ramesh Shende            | Savitribai Phule<br>Pune University | 210600377                                   | National | Chemistry       | MSc Programme<br>(Pune University)                    |
| 5.   | Ms. Vidya Purushottam<br>Bawanthade | SET                                 | 385387                                      | State    | Chemistry       | MSc Programme<br>(Amravati<br>University)             |
| 6.   | Mr. Virendra Santosh Amrutkar       | Central University<br>(CUCET)       | 21mscchs01                                  | National | Chemistry       | M.Sc. Programme<br>(Central<br>University,<br>Punjab) |
| 7.   | Ms. Neha Shuddhodhan<br>Wasnik      | SET                                 | 575881                                      | State    | Chemistry       | MSc Programme<br>(Pune University)                    |
| 8.   | Mr. Sunil Balkrushna Meshram        | NET                                 | MR17000994                                  | National | Chemistry       | MSc Programme<br>(Central                             |
|      |                                     | GATE                                | CY22S42061238                               |          |                 | University,<br>Karnataka)                             |
| 9.   | Ms. Varsha Yashwant<br>Kosamshile   | SET                                 | 588397                                      | State    | Life<br>Science | MSc Programme                                         |