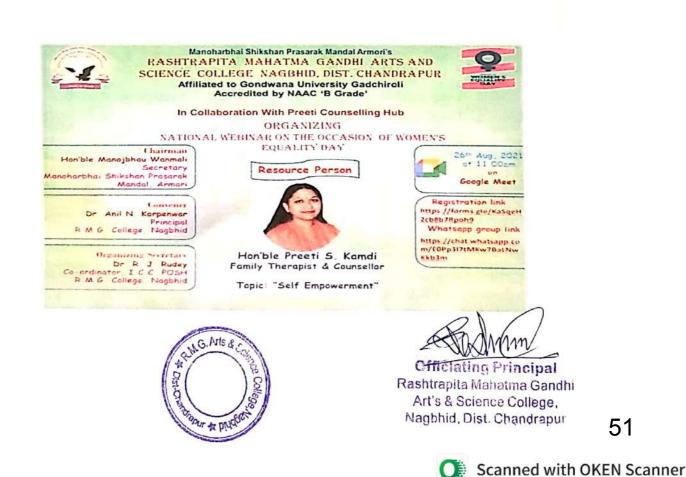

or appreciate them. Valuing them by empowering and paying head to their voices is very important. And this can be done by putting them in positions of power where they get to make decisions. Only then we will see real change and there will be growth.

Practice: On 26th August 2021, online webinar was organized by Rashtrapita Mahatma Gandhi Arts & Science College, Nagbhid. Dr. Priti Kamdi is family counselor and President of Counseling Hub, Bina, Madhya Pradesh address the participants and advised girl students to set goal to get success in their life and should preplan steps to reach their goals. Madam communicated with girl's students and made them feel free to talk.

Outcome: The webinar gives all the girls and women the power to choose and decide what uplifts their status in society.



51







JMM Officiating Principal

Rashtrapita Mahatma Gandhi Art's & Science College, Nagbhid, Dist. Chandrapur

# जागतिक समानता दिनी महाविद्यालयात एक दिवसीय आभासी परिसंवादाचे आयोजन

#### देशोन्नती वृत्तसंकलन...

नागभीड = जागतिक समानता दिवसाचे औची व साधुन महिलांचे समन्त्रीकरण ग विद्यार्थ्वाचे समुपदेशन करण्यावर्तता गण्ड्विता महात्मा गांधी कला व विज्ञान महाविद्यालय, नागमीड येथे महाविद्यालयाचे प्राचार्य डॉ. अनिल फोरपेनवार याच्या मार्गदर्शनाखाली 'स्न सनन्त्रीकरण' या विषयावर एक दिवसीय आनासी परिसवादाये आयोजन फरण्यात आले.



कोन्सेलिंग हच, विना मध्यप्रदेश,च्या उपस्थित होत्या. प्रमुख कोटुविक समस्या निवारणतज्ञ

पानी 'मुलीनी करून ध्येष निश्चित्री करणे आवश्यक सहकार्य केले.

Sun, 29 August 2021 https://deshonnati.digitaledition.in/c/62772578

कामडी

असे सांगन या परिसंबादादरम्यान विद्यार्थांशी संग