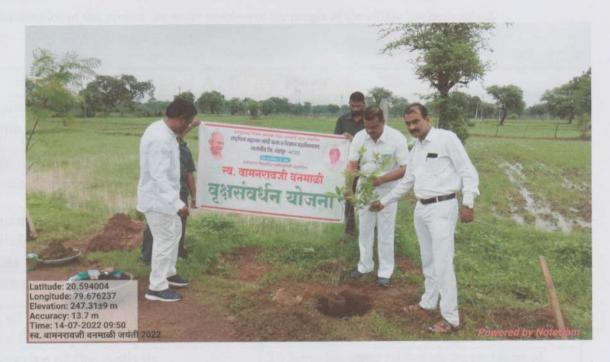

illage has been solved.          |  |  |  |



MM Officiating Principal Rashtrapita Mahatma Gandhi Art's & Science College, Nagbhid, Dist. Chandrapur



The NSS Volunteers Constructing a dam for the villagers on dated 23 March 2022



The NSS Volunteers Constructing a dam for the villagers on dated 23 March 2022

#### 3) Avenue Tree Plantation

On the occasion of Birth Anniversary of Late. Vamanraoji Wanmali (Founder president of Manoharbhai Sikshan Prasarak Mandal, Armori), Tree plantation program was organized by the Rashtrapita Mahatma Gandhi college, Nagbhid. A total 30 trees were planted along the main roads of Nagbhid city under the presidency of Dr. Anil Korpenwar, Principal RMG College Nagbhid. All the staff members and college students were actively participated in this program.



Tree plantation along the roads of Nagbhid city on dated 14 July 2022



Officiating Principal Rashtrapita Mahatma Gandhi Art's & Science College, Nagbhid, Dist. Chandrapur



4) Mazi Vasundhara Pledge Activities :- The Maharashtra environment and climate change department has begun the assessment of 395 urban local bodies (ULBs) and 304 panchayati raj institutions (PRIs) as part of its Majhi Vasundhara Abhiyan, launched last October. Over the next five-six weeks, the ULBs and PRIs will be evaluated through a two-step process to check their compliance with the tasks mandated under the initiative. These include enhancement of green cover and biodiversity, building solid waste management infrastructure, taking steps for water conservation, improving energy efficiency, implementing awarenes