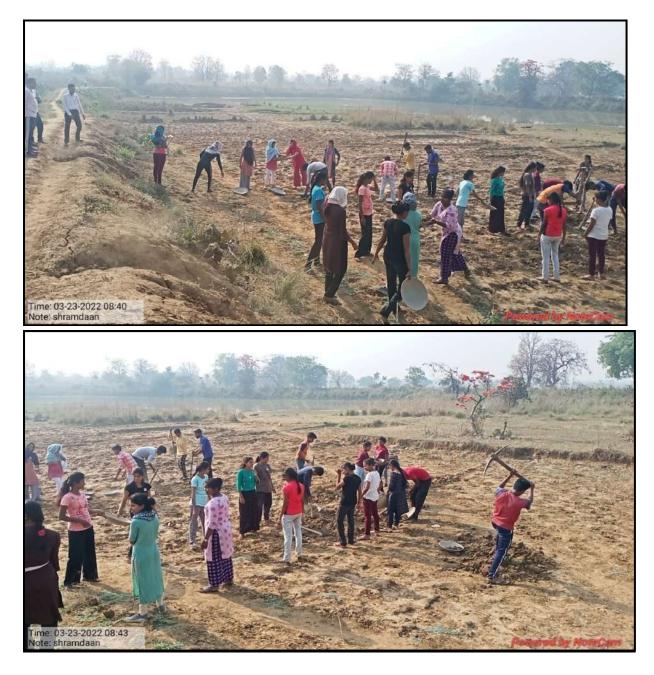

### 1) Environment Cleanliness Drive

The students of Rashtrapita Mahatma Gandhi Arts and Science College, Nagbhid cleaned the campus of school through morning shramdaan. First the students cleaned the place. After that they took out all the garbage and separated wet garbage and dry garbage. Also chose a good place and threw away all that garbage. All the students poured water on the cleaned place and made the place very beautiful. He did such kind of work that anyone would praise him after seeing the work of all the students. The university showed all the attention of how cleanliness should be and how a student should work.

| Acti                                               | vity Report                                                                                                                                                    |  |  |
|----------------------------------------------------|----------------------------------------------------------------------------------------------------------------------------------------------------------------|--|--|
| Session                                            | 2021-2022                                                                                                                                                      |  |  |
| Name of the Activity                               | Cleanliness Drive By NSS Students in N<br>Camp                                                                                                                 |  |  |
| Date of the activity                               | 22/03/202                                                                                                                                                      |  |  |
| Organized by                                       | Department of NSS, Rashtrapita Mahatm<br>Gandhi Arts and Science College, Nagbhid                                                                              |  |  |
| Organizing unit / Agency /<br>Collaborating Agency | Grampanchayat Vasalamendha Ta. Nagbhid<br>Dist. Chandrapur (441205)                                                                                            |  |  |
| Name of the Coordinator                            | Mr. Prachal Prabhakar Dhok                                                                                                                                     |  |  |
| Place of Activity organized                        | Rashtrapita Mahatma Gandhi Arts an<br>Science College, Nagbhid, Dist. Chandrap<br>(441205)                                                                     |  |  |
| No. of Students participated                       | 43                                                                                                                                                             |  |  |
| No. of faculty participated                        | 03                                                                                                                                                             |  |  |
| Objective of the Activity                          | To maintain the Cleanliness in the Village<br>vasalamendha as well as to o inculcate the<br>habit of cleanliness among the villagers.                          |  |  |
| Brief Description                                  | The students of Rashtrapita Mahatma Gandh<br>Arts and Science College, Nagbhid cleaned<br>the campus of school through morning<br>shramdaan.                   |  |  |
| Outcomes                                           | 43 students and 03 Staff Members of th<br>Rashtrapita Mahatma Gandhi Arts ar<br>Science college, Nagbhid have participate<br>in this Cleanliness Drive By NSS. |  |  |