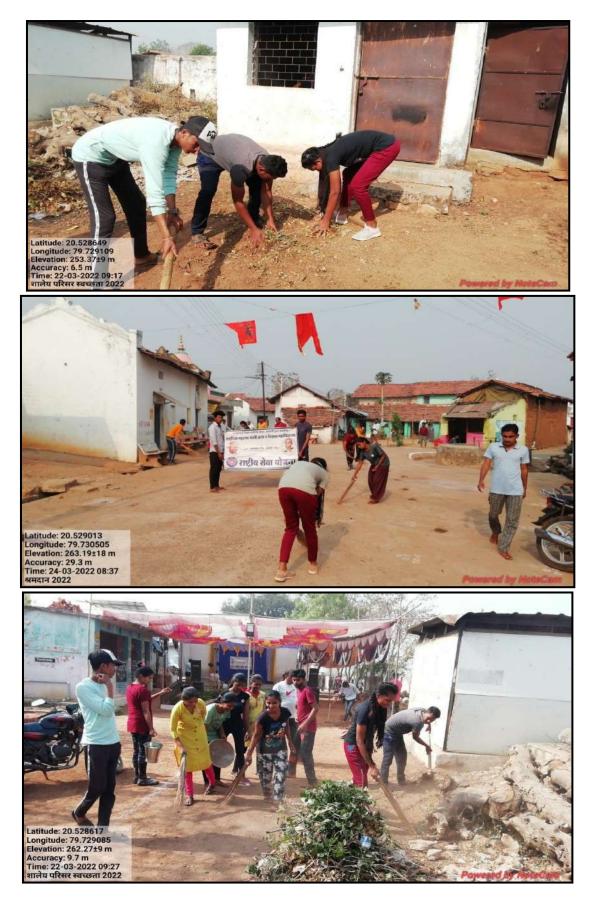

### 1) Environment Cleanliness Drive

The students of Rashtrapita Mahatma Gandhi Arts and Science College, Nagbhid cleaned the campus of school through morning shramdaan. First the students cleaned the place. After that they took out all the garbage and separated wet garbage and dry garbage. Also chose a good place and threw away all that garbage. All the students poured water on the cleaned place and made the place very beautiful. He did such kind of work that anyone would praise him after seeing the work of all the students. The university showed all the attention of how cleanliness should be and how a student should work.

| Acti                                               | vity Report                                                                                                                                                    |  |  |
|----------------------------------------------------|----------------------------------------------------------------------------------------------------------------------------------------------------------------|--|--|
| Session                                            | 2021-2022                                                                                                                                                      |  |  |
| Name of the Activity                               | Cleanliness Drive By NSS Students in N<br>Camp                                                                                                                 |  |  |
| Date of the activity                               | 22/03/202                                                                                                                                                      |  |  |
| Organized by                                       | Department of NSS, Rashtrapita Mahatm<br>Gandhi Arts and Science College, Nagbhid                                                                              |  |  |
| Organizing unit / Agency /<br>Collaborating Agency | Grampanchayat Vasalamendha Ta. Nagbhid<br>Dist. Chandrapur (441205)                                                                                            |  |  |
| Name of the Coordinator                            | Mr. Prachal Prabhakar Dhok                                                                                                                                     |  |  |
| Place of Activity organized                        | Rashtrapita Mahatma Gandhi Arts an<br>Science College, Nagbhid, Dist. Chandrap<br>(441205)                                                                     |  |  |
| No. of Students participated                       | 43                                                                                                                                                             |  |  |
| No. of faculty participated                        | 03                                                                                                                                                             |  |  |
| Objective of the Activity                          | To maintain the Cleanliness in the Village<br>vasalamendha as well as to o inculcate the<br>habit of cleanliness among the villagers.                          |  |  |
| Brief Description                                  | The students of Rashtrapita Mahatma Gandh<br>Arts and Science College, Nagbhid cleaned<br>the campus of school through morning<br>shramdaan.                   |  |  |
| Outcomes                                           | 43 students and 03 Staff Members of th<br>Rashtrapita Mahatma Gandhi Arts ar<br>Science college, Nagbhid have participate<br>in this Cleanliness Drive By NSS. |  |  |

Officiating Principal Rashtrapita Mahatma Gandhi Art's & Science College, Nagbhid, Dist. Chandrapur

NSS Volunteers Cleaning the Roads of Vasala Mendha Village on dated 24 March 2022

NSS Volunteers Cleaning the Roads and Village campus of Vasala Mendha On dated 24 March 2022