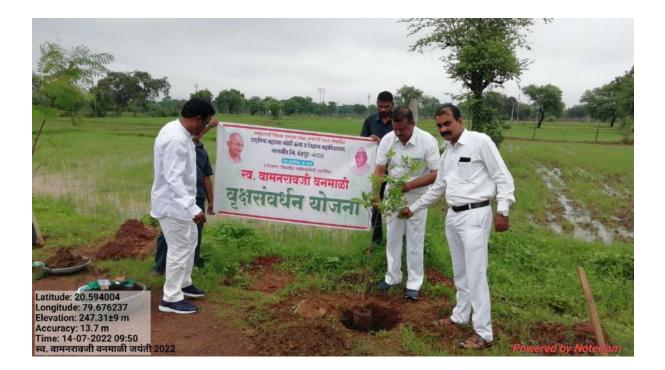

tructing a dam for the villagers on dated 23 March 2022



The NSS Volunteers Constructing a dam for the villagers on dated 23 March 2022

#### 3) Avenue Tree Plantation

On the occasion of Birth Anniversary of Late. Vamanraoji Wanmali (Founder president of Manoharbhai Sikshan Prasarak Mandal, Armori), Tree plantation program was organized by the Rashtrapita Mahatma Gandhi college, Nagbhid. A total 30 trees were planted along the main roads of Nagbhid city under the presidency of Dr. Anil Korpenwar, Principal RMG College Nagbhid. All the staff members and college students were actively participated in this program.



Tree plantation along the roads of Nagbhid city on dated 14 July 2022



Officiating Principal Rashtrapita Mahatma Gandhi Art's & Science College, Nagbhid, Dist. Chandrapur



4) Mazi Vasundhara Pledge Activities :- The Maharashtra environment and climate change department has begun the assessment of 395 urban local bodies (ULBs) and 304 panchayati raj institutions (PRIs) as part of its Majhi Vasundhara Abhiyan, launched last October. Over the next five-six weeks, the ULBs and PRIs will be evaluated through a two-step process to check their compliance with the tasks mandated under the initiative. These include enhancement of green cover and biodiversity, building solid waste management infrastructure, taking steps for water conservation, improving energy efficiency, implementing awareness programmes and getting citizens to take the Majhi Vasundhara e-pledge to show their commitment towards protecting the environment. These tasks have been spread out over five