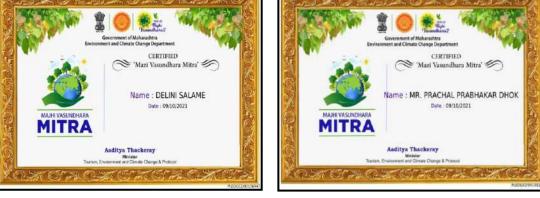

| Acti                                               | vity Report                                                                                                                                                    |  |  |
|----------------------------------------------------|----------------------------------------------------------------------------------------------------------------------------------------------------------------|--|--|
| Session                                            | 2021-2022                                                                                                                                                      |  |  |
| Name of the Activity                               | Cleanliness Drive By NSS Students in N<br>Camp                                                                                                                 |  |  |
| Date of the activity                               | 22/03/202                                                                                                                                                      |  |  |
| Organized by                                       | Department of NSS, Rashtrapita Mahatm<br>Gandhi Arts and Science College, Nagbhid                                                                              |  |  |
| Organizing unit / Agency /<br>Collaborating Agency | Grampanchayat Vasalamendha Ta. Nagbhid<br>Dist. Chandrapur (441205)                                                                                            |  |  |
| Name of the Coordinator                            | Mr. Prachal Prabhakar Dhok                                                                                                                                     |  |  |
| Place of Activity organized                        | Rashtrapita Mahatma Gandhi Arts an<br>Science College, Nagbhid, Dist. Chandrap<br>(441205)                                                                     |  |  |
| No. of Students participated                       | 43                                                                                                                                                             |  |  |
| No. of faculty participated                        | 03                                                                                                                                                             |  |  |
| Objective of the Activity                          | To maintain the Cleanliness in the Village<br>vasalamendha as well as to o inculcate the<br>habit of cleanliness among the villagers.                          |  |  |
| Brief Description                                  | The students of Rashtrapita Mahatma Gandh<br>Arts and Science College, Nagbhid cleaned<br>the campus of school through morning<br>shramdaan.                   |  |  |
| Outcomes                                           | 43 students and 03 Staff Members of th<br>Rashtrapita Mahatma Gandhi Arts ar<br>Science college, Nagbhid have participate<br>in this Cleanliness Drive By NSS. |  |  |