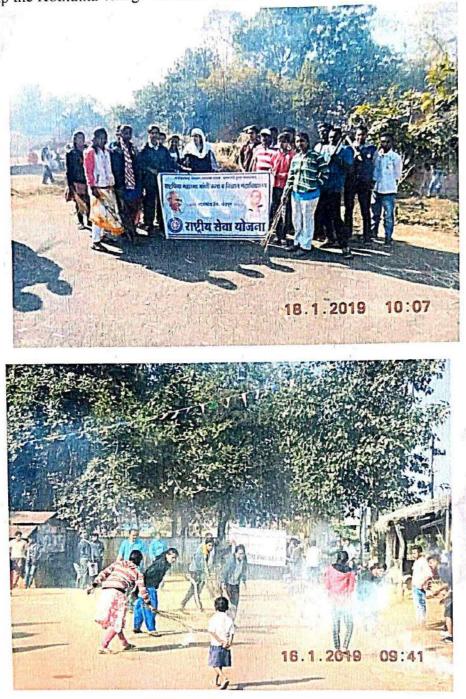

### 1) Environment Cleanliness Drive

The students of Rashtrapita Mahatma Gandhi Arts and Science College, Nagbhid cleaned the campus of school through morning shramdaan. First the students cleaned the place. After that they took out all the garbage and separated wet garbage and dry garbage. Also chose a good place and threw away all that garbage. All the students poured water on the cleaned place and made the place very beautiful. He did such kind of work that anyone would praise him after seeing the work of all the students. The university showed all the attention of how cleanliness should be and how a student should work.

Officiating Principal Rashtrapita Mahatma Gandhi Art's & Science College, Nagbhid, Dist. Chandrapur

NSS Volunteers Cleaning the Roads of Vasala Mendha Village on dated 24 March 2022

NSS Volunteers Cleaning the Roads and Village campus of Vasala Mendha On dated 24 March 2022