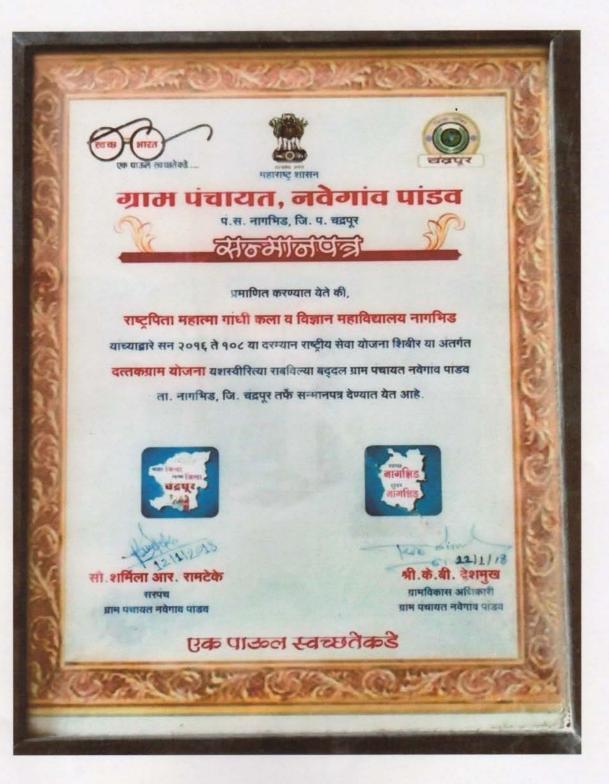

### 1) Environment Cleanliness Drive

The students of Rashtrapita Mahatma Gandhi Arts and Science College, Nagbhid cleaned the campus of school through morning shramdaan. First the students cleaned the place. After that they took out all the garbage and separated wet garbage and dry garbage. Also chose a good place and threw away all that garbage. All the students poured water on the cleaned place and made the place very beautiful. He did such kind of work that anyone would praise him after seeing the work of all the students. The university showed all the attention of how cleanliness should be and how a student should work.

| Acti                                               | vity Report                                                                                                                                                    |  |  |
|----------------------------------------------------|----------------------------------------------------------------------------------------------------------------------------------------------------------------|--|--|
| Session                                            | 2021-2022                                                                                                                                                      |  |  |
| Name of the Activity                               | Cleanliness Drive By NSS Students in N<br>Camp                                                                                                                 |  |  |
| Date of the activity                               | 22/03/202                                                                                                                                                      |  |  |
| Organized by                                       | Department of NSS, Rashtrapita Mahatm<br>Gandhi Arts and Science College, Nagbhid                                                                              |  |  |
| Organizing unit / Agency /<br>Collaborating Agency | Grampanchayat Vasalamendha Ta. Nagbhid<br>Dist. Chandrapur (441205)                                                                                            |  |  |
| Name of the Coordinator                            | Mr. Prachal Prabhakar Dhok                                                                                                                                     |  |  |
| Place of Activity organized                        | Rashtrapita Mahatma Gandhi Arts an<br>Science College, Nagbhid, Dist. Chandrap<br>(441205)                                                                     |  |  |
| No. of Students participated                       | 43                                                                                                                                                             |  |  |
| No. of faculty participated                        | 03                                                                                                                                                             |  |  |
| Objective of the Activity                          | To maintain the Cleanliness in the Village<br>vasalamendha as well as to o inculcate the<br>habit of cleanliness among the villagers.                          |  |  |
| Brief Description                                  | The students of Rashtrapita Mahatma Gandh<br>Arts and Science College, Nagbhid cleaned<br>the campus of school through morning<br>shramdaan.                   |  |  |
| Outcomes                                           | 43 students and 03 Staff Members of th<br>Rashtrapita Mahatma Gandhi Arts ar<br>Science college, Nagbhid have participate<br>in this Cleanliness Drive By NSS. |  |  |