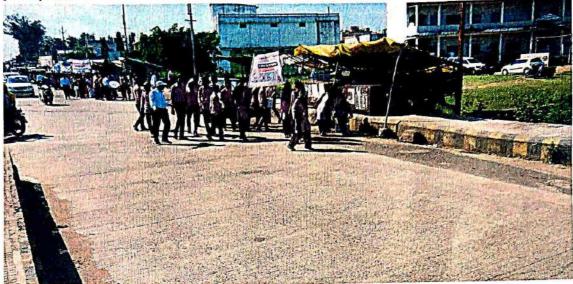

### 1) Environment Cleanliness Drive

The students of Rashtrapita Mahatma Gandhi Arts and Science College, Nagbhid cleaned the campus of school through morning shramdaan. First the students cleaned the place. After that they took out all the garbage and separated wet garbage and dry garbage. Also chose a good place and threw away all that garbage. All the students poured water on the cleaned place and made the place very beautiful. He did such kind of work that anyone would praise him after seeing the work of all the students. The university showed all the attention of how cleanliness should be and how a student should work.

Officiating Principal Rashtrapita Mahatma Gandhi Art's & Science College, Nagbhid, Dist. Chandrapur

NSS Volunteers Cleaning the Roads of Vasala Mendha Village on dated 24 March 2022

NSS Volunteers Cleaning the Roads and Village campus of Vasala Mendha On dated 24 March 2022