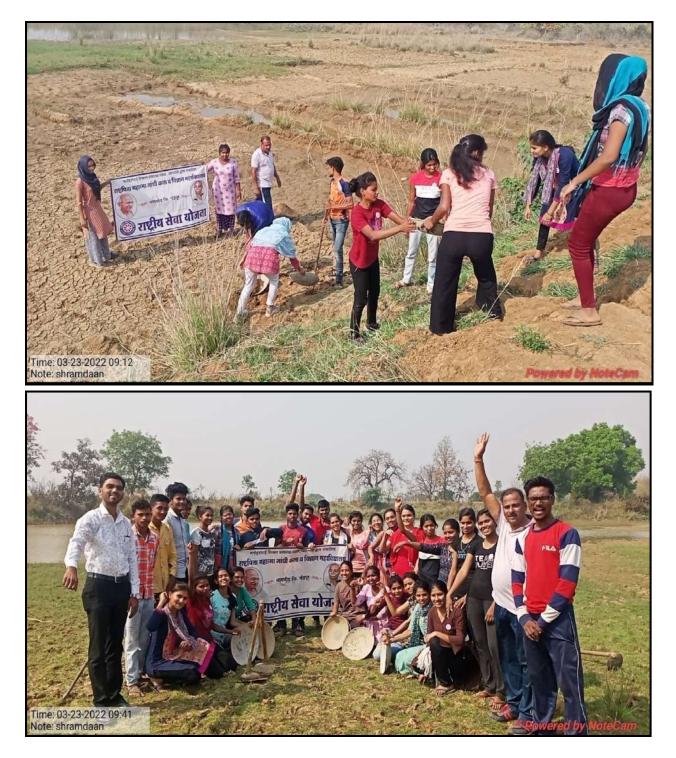

### 1) Environment Cleanliness Drive

The students of Rashtrapita Mahatma Gandhi Arts and Science College, Nagbhid cleaned the campus of school through morning shramdaan. First the students cleaned the place. After that they took out all the garbage and separated wet garbage and dry garbage. Also chose a good place and threw away all that garbage. All the students poured water on the cleaned place and made the place very beautiful. He did such kind of work that anyone would praise him after seeing the work of all the students. The university showed all the attention of how cleanliness should be and how a student should work.

| Acti                                               | vity Report                                                                                                                                                    |  |  |
|----------------------------------------------------|----------------------------------------------------------------------------------------------------------------------------------------------------------------|--|--|
| Session                                            | 2021-2022                                                                                                                                                      |  |  |
| Name of the Activity                               | Cleanliness Drive By NSS Students in N<br>Camp                                                                                                                 |  |  |
| Date of the activity                               | 22/03/202                                                                                                                                                      |  |  |
| Organized by                                       | Department of NSS, Rashtrapita Mahatm<br>Gandhi Arts and Science College, Nagbhid                                                                              |  |  |
| Organizing unit / Agency /<br>Collaborating Agency | Grampanchayat Vasalamendha Ta. Nagbhid<br>Dist. Chandrapur (441205)                                                                                            |  |  |
| Name of the Coordinator                            | Mr. Prachal Prabhakar Dhok                                                                                                                                     |  |  |
| Place of Activity organized                        | Rashtrapita Mahatma Gandhi Arts an<br>Science College, Nagbhid, Dist. Chandrap<br>(441205)                                                                     |  |  |
| No. of Students participated                       | 43                                                                                                                                                             |  |  |
| No. of faculty participated                        | 03                                                                                                                                                             |  |  |
| Objective of the Activity                          | To maintain the Cleanliness in the Village<br>vasalamendha as well as to o inculcate the<br>habit of cleanliness among the villagers.                          |  |  |
| Brief Description                                  | The students of Rashtrapita Mahatma Gandh<br>Arts and Science College, Nagbhid cleaned<br>the campus of school through morning<br>shramdaan.                   |  |  |
| Outcomes                                           | 43 students and 03 Staff Members of th<br>Rashtrapita Mahatma Gandhi Arts ar<br>Science college, Nagbhid have participate<br>in this Cleanliness Drive By NSS. |  |  |