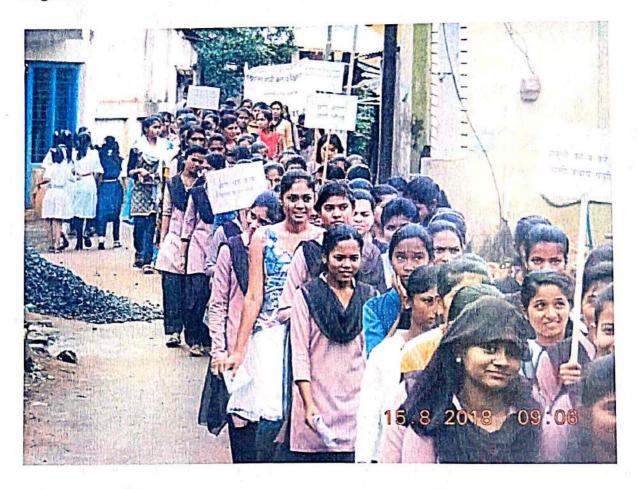

### 1) Environment Cleanliness Drive

The students of Rashtrapita Mahatma Gandhi Arts and Science College, Nagbhid cleaned the campus of school through morning shramdaan. First the students cleaned the place. After that they took out all the garbage and separated wet garbage and dry garbage. Also chose a good place and threw away all that garbage. All the students poured water on the cleaned place and made the place very beautiful. He did such kind of work that anyone would praise him after seeing the work of all the students. The university showed all the attention of how cleanliness should be and how a student should work.