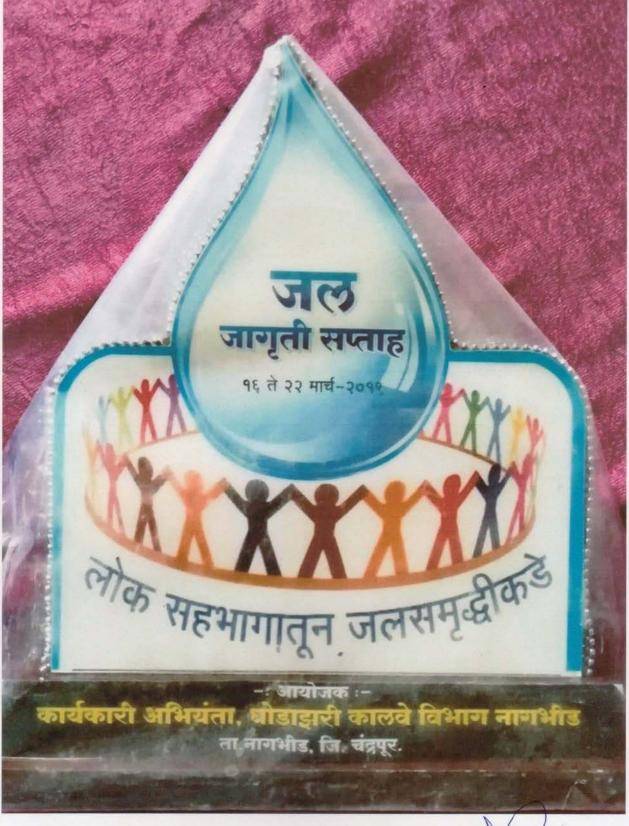

T

Office: 295404 Website: www.rmgcollegenagbhid.in

nagbhid.rmgcollege@gmail.com

Date :

STD: 07179

1

/2023

Email: - gdnagbhir72@gmail.com

Letter No. RMGCN/ /2023

Declaration

This is to declare that the information, reports, true copies etc. given in this file as a supporting documents is verified by IQAC and found correct.

POEN'eGen

Dr. G. D. Deshmukh

Officiatingi Pathcipal Rashtrapita Mahatma Gandhi Art's & Science College, Nagbhid, Dist. Chandrapur RMG College Nagbhid is awarded by Gram Panchayat of Navegaon Pandav in 2018 for adopting the village





Officiating Principal Rashtrapita Mahatma Gandhi Art's & Science College, Nagbhid, Dist. Chandrapur RMG College Nagbhid is awarded by Irrigation Department of Ghodazari in 2019 for active participation in Water awareness Week





MAAN

Officiating Principal Rashtrapita Mahatma Gandhi Art's & Science College, RMG College Nagbhid is awarded by Sainath Blood Bank Nagpur (MS) India for Active participation in Blood Donation camp





Officiating Principal Rashtrapita Mahatma Gandhi Art's & Science College, Naobhid, Dist, Chandrapur RMG College Nagbhid is awarded by Nawkhala Gram Panchayat for Active participation in Cultural program org. by village





Officiating Principal Rashtrapita Mahatma Gandhi Art's & Science College, Nagbhid, Dist. Chandrapur