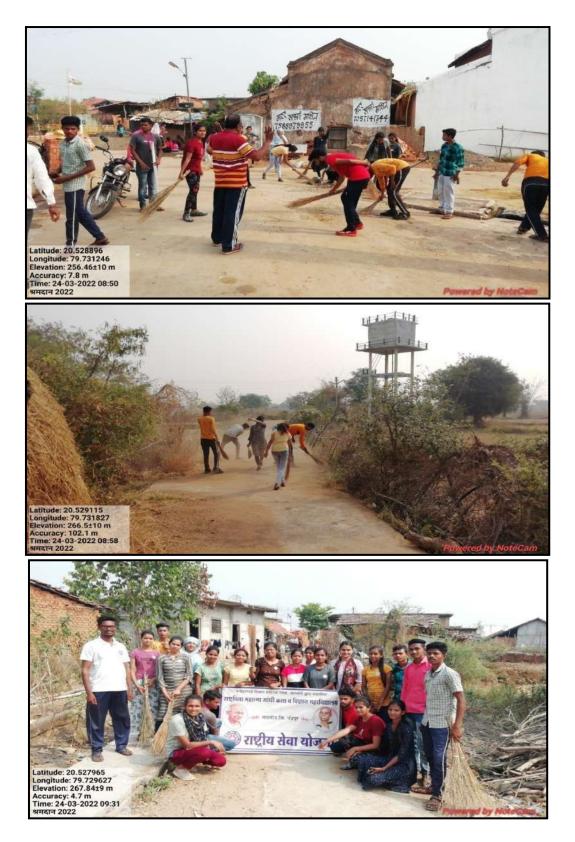

### 1) Environment Cleanliness Drive

The students of Rashtrapita Mahatma Gandhi Arts and Science College, Nagbhid cleaned the campus of school through morning shramdaan. First the students cleaned the place. After that they took out all the garbage and separated wet garbage and dry garbage. Also chose a good place and threw away all that garbage. All the students poured water on the cleaned place and made the place very beautiful. He did such kind of work that anyone would praise him after seeing the work of all the students. The university showed all the attention of how cleanliness should be and how a student should work.

| Acti                                               | vity Report                                                                                                                                                    |  |  |
|----------------------------------------------------|----------------------------------------------------------------------------------------------------------------------------------------------------------------|--|--|
| Session                                            | 2021-2022                                                                                                                                                      |  |  |
| Name of the Activity                               | Cleanliness Drive By NSS Students in N<br>Camp                                                                                                                 |  |  |
| Date of the activity                               | 22/03/202                                                                                                                                                      |  |  |
| Organized by                                       | Department of NSS, Rashtrapita Mahatm<br>Gandhi Arts and Science College, Nagbhid                                                                              |  |  |
| Organizing unit / Agency /<br>Collaborating Agency | Grampanchayat Vasalamendha Ta. Nagbhid<br>Dist. Chandrapur (441205)                                                                                            |  |  |
| Name of the Coordinator                            | Mr. Prachal Prabhakar Dhok                                                                                                                                     |  |  |
| Place of Activity organized                        | Rashtrapita Mahatma Gandhi Arts an<br>Science College, Nagbhid, Dist. Chandrap<br>(441205)                                                                     |  |  |
| No. of Students participated                       | 43                                                                                                                                                             |  |  |
| No. of faculty participated                        | 03                                                                                                                                                             |  |  |
| Objective of the Activity                          | To maintain the Cleanliness in the Village<br>vasalamendha as well as to o inculcate the<br>habit of cleanliness among the villagers.                          |  |  |
| Brief Description                                  | The students of Rashtrapita Mahatma Gandh<br>Arts and Science College, Nagbhid cleaned<br>the campus of school through morning<br>shramdaan.                   |  |  |
| Outcomes                                           | 43 students and 03 Staff Members of th<br>Rashtrapita Mahatma Gandhi Arts ar<br>Science college, Nagbhid have participate<br>in this Cleanliness Drive By NSS. |  |  |

Officiating Principal Rashtrapita Mahatma Gandhi Art's & Science College, Nagbhid, Dist. Chandrapur

NSS Volunteers Cleaning the Roads of Vasala Mendha Village on dated 24 March 2022

NSS Volunteers Cleaning the Roads and Village campus of Vasala Mendha On dated 24 March 2022