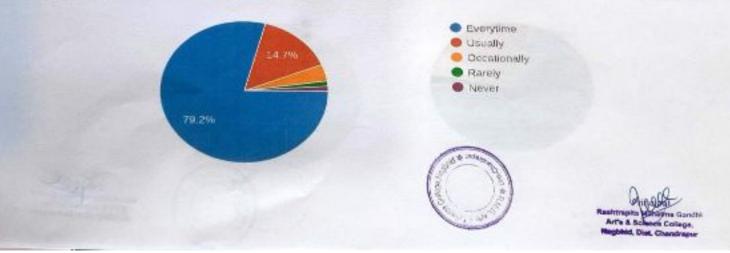

Q.10. The teacher inform you about your expected competencies, course outcome and programme outcome शिक्षक तुम्हाला तुमची अपेक्षित क्षमला, अभ्यासक्रमाचे जिकाल आणि कार्यक्रमाचे परिणाम याबद्दल माहिती देताल 259 responses