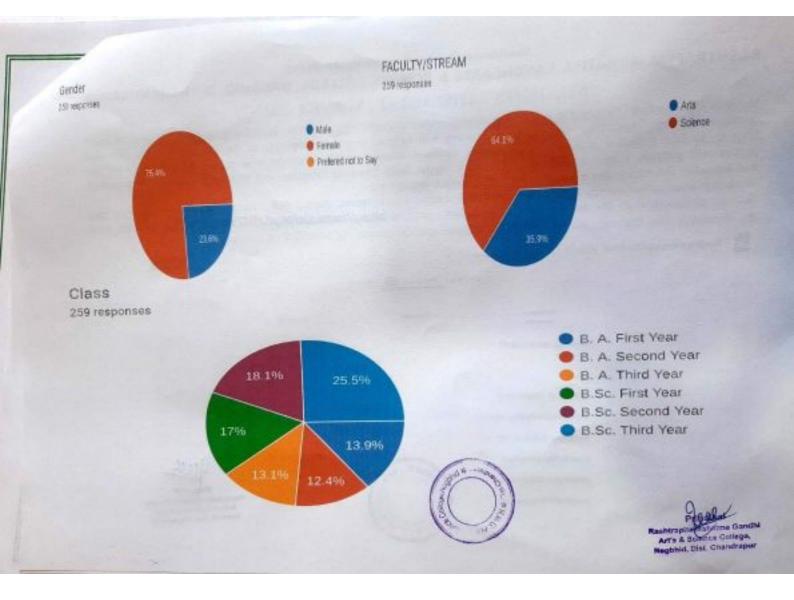

Students' satisfaction survey is carried out through online google forms. Out of 558 students 259 students of Arts and Science participated in the survey. Link to the survey form is https://forms.gle/p6gzQdM7XQ7nXQwL9 contained total 20 questions. The organisation of survey, guidelines, and the results are provided as follows.