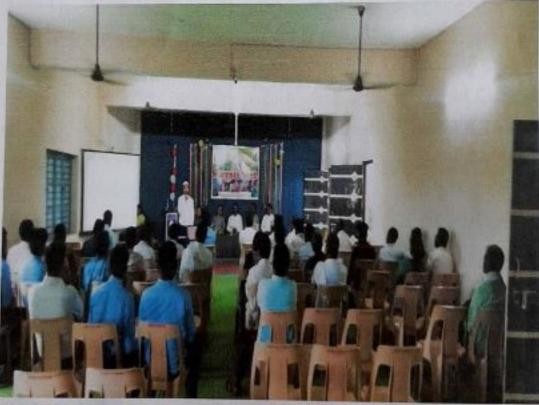

8150 discioni

Atrupita Natiatina Gandhi Art's & Science College, Neghtid, Dist, Chandiepu

The college has organized a Parent-Teacher meeting on Wednesday, 31<sup>st</sup> August 2022 in the college at 11:00 am The aim of this meeting is to create a common platform to the teacher and parents for discussing student related issues and to aware them regarding the facilities of the college.

#### OUTCOMES OF THE EVENT:

Total 45 parents were participated in the Meet. Parents became aware of the college rules and regulations, methodologies of teaching & learning for the overall welfare of students. Parents were encouraged to appreciate student's participation in all academic activities. Parents know about the attendance of their ward in the college. Parents appreciated the efforts and the individual attention given to every student. Parents appreciated the college about qualified lecture staff and their efforts for the success of student.