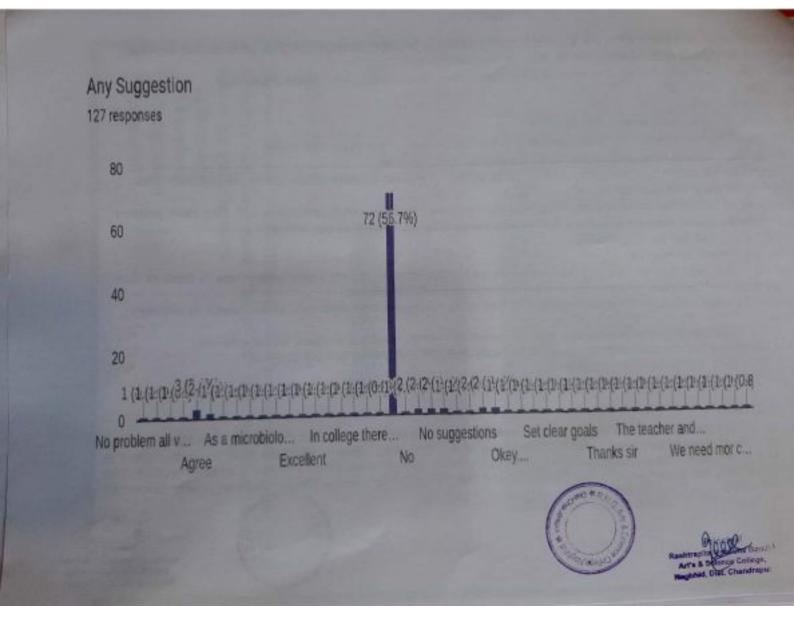

employability skills to make you ready for the world of ... करण्यासाठी संस्था किंवा शिक्षकांकडून प्रयतन केले जातात 259 responses

Selected observation and suggestion are included in this analysis, because some participants gives similar response and some are not given such observation as well as suggestion.

1.Chapter wise test series or class test needed after completion of any lesson or chapter.Thank you

2. Every thing is very well.

3.All teachers are best.

4.All teachers are good they teach very well

5. Thanks for everyone's teacher for communication about every part about exam and study.

6.In college there is lack of microbiology lab, I request to work on this

7.As a microbiology student, There is no micro lab in college. I request to make micro lab so the students from

micro can understand the concept better. 8. The teching of our is too good and teachers also try their level best for giving knowledge and they more practice from students for doing hardwork so,I request you to please take addmission in our college .

9.Everything is good .So no suggestions.

10.Want big ground for playing

11.Our clg is too good and if anyone bother about to take addmission in our clg I give suggestions to them to take addmission in our clg becoz facilities as well as facalty is to good, Thank you

12. The teacher and college community is very excellent to communicate with student... Always stand to helping students.

13.Oppoint experienced and knowledgeable teacher insted of freshers qualified teachers for all subjects...

14. Teacher community is very well to communicate with students and always helping students.

15.We need more coopretion from teachars

16.शिक्षकांनी विद्याध्य'मधले गुण ओडखायला पाहिजे आणि त्या दिसेने त्यांची मदत करायला पाहिजे