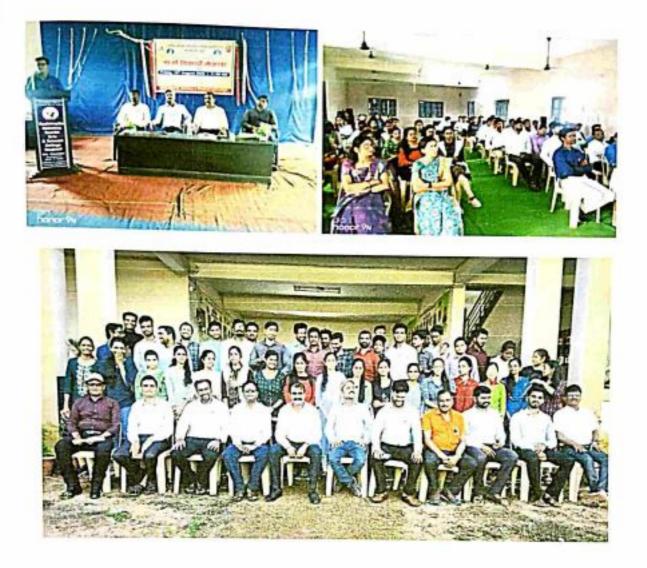

#### OUTCOMES OF THE EVENT:

Total 45 parents were participated in the Meet. Parents became aware of the college rules and regulations, methodologies of teaching & learning for the overall welfare of students. Parents were encouraged to appreciate student's participation in all academic activities. Parents know about the attendance of their ward in the college. Parents appreciated the efforts and the individual attention given to every student. Parents appreciated the college about qualified lecture staff and their efforts for the success of student.

# रा.म.गांधी महाविद्यालयात पालक मेळाव्याचे आयोजन

नागभीड • राष्ट्रपिता महात्मा गांधी कला व विज्ञान महाविद्यालय, नागमीड येथे पालक मेळावा महाविद्यालयाचे कार्यकारी प्राचार्य डॉ. जी. डी. देशमुख वाचे अध्यक्षतेखाली संपन्न झाला. या मेळाव्याला प्रमुख धनश्यामजी म्हणून मार्गदर्शक बुलबुले, प्राचार्य महात्मा फुले हायस्कूल, तळोधी होते तर शरद टिपले प्रतिष्ठित नागरिक, नागमीड, सलेमान धम्मानी प्रतिष्ठित व्यापारी, यांची विशेष उपस्थिती नागमीड ਲਾਮਲੀ. बलबले सरानी विद्यार्थ्यांच्या जीवनाला योग्य दिशा देण्याकरिता पालक व शिक्षकामध्ये योग्य ते सन्वाद असणे आवश्यक आहे. असे नमूद केले. या कार्यक्रमाचे प्रास्ताविक प्रा. निलेश गोडे यांनी प्रास्ताविकतेतून या कार्यक्रमाचा उद्देश आणि महाविद्यालयाची प्रगती व ओळख दुक आव्य साधनांद्वारे प्रदर्शित कार्यक्रमाचे केली महाविद्यालयाचे प्राचार्य डॉ. जी. डी. देशमुख यांनी उपस्थित सर्व पालकांचे प्रथम आमार मानून महाविद्यालयात दर्जेदार शिक्षण देण्याचा आम्ही निरंतर त्यामुळे प्रयत्न करतो महाविद्यालयातील विद्यार्थी वेगवेगळ्या क्षेत्रात नावलौकिक कमवीत आहेत व विद्यार्थ्यानाचा सर्वांगीण विकास आमच्यासाठी भूशखह आहे असे विचार व्यक्त केले.