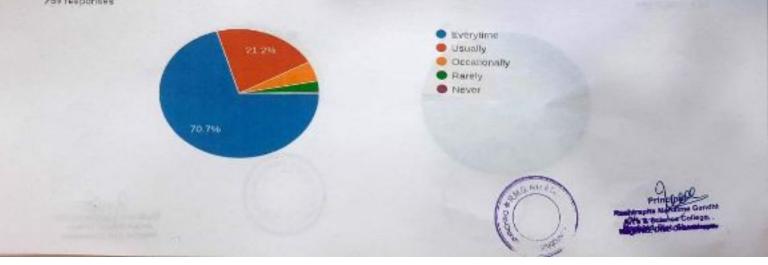

Q.14. The teachers identify your weaknesses and help to you overcome them शिक्षक तुमच्यातील कमतरता ओळखतात आणि त्यावर मात करण्यास मवस करतात

259 responses

Q.15. The institution makes efforts to engage students in the monitoring, review and continues quality improvement of teaching learning process ...मध्ये विद्यार्थ्यांना गुंतवून ठेवण्यासाठी संस्था प्रयत्न करते