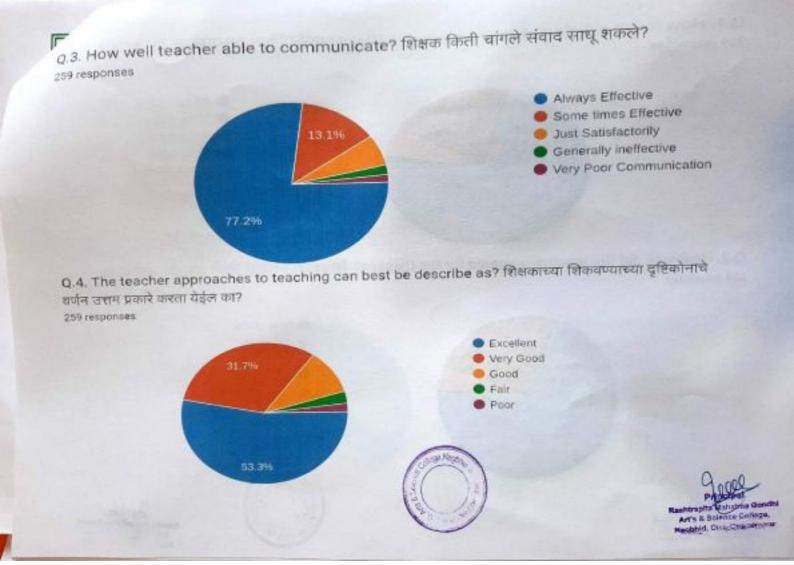

Students' satisfaction survey is carried out through online google forms. Out of 558 students 259 students of Arts and Science participated in the survey. Link to the survey form is https://forms.gle/p6gzQdM7XQ7nXQwL9 contained total 20 questions. The organisation of survey, guidelines, and the results are provided as follows.