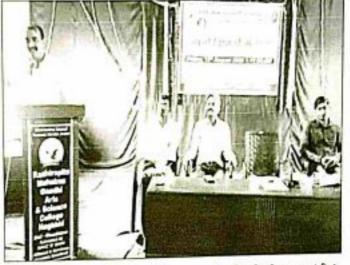

8150 discioni

Atrupita Natiatina Gandhi Art's & Science College, Neghtid, Dist, Chandiepu

The college has organized a Parent-Teacher meeting on Wednesday, 31<sup>st</sup> August 2022 in the college at 11:00 am The aim of this meeting is to create a common platform to the teacher and parents for discussing student related issues and to aware them regarding the facilities of the college.

#### **OBJECTIVES:**

- To introduce the parents regarding teaching methods, discipline of college and classroom policies.
- 2. To aware the parents about the physical facilities of the college.
- To gather the information of the students from their parents regarding their study and other issues.
- 4. To aware the parents about the progress of their child and institution.
- To develop a strong bond between Teacher and Parents to help the student to work through his/her difficulties or find ways to ensure his continued success.

#### OUTCOMES OF THE EVENT:

Total 45 parents were participated in the Meet. Parents became aware of the college rules and regulations, methodologies of teaching & learning for the overall welfare of students. Parents were encouraged to appreciate student's participation in all academic activities. Parents know about the attendance of their ward in the college. Parents appreciated the efforts and the individual attention given to every student. Parents appreciated the college about qualified lecture staff and their efforts for the success of student.