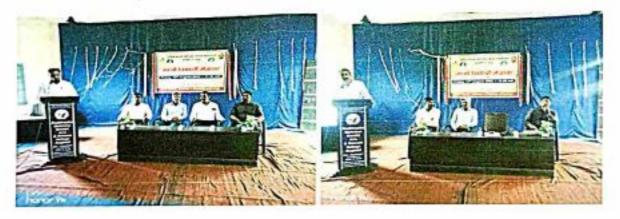

# रा.म.गांधी महाविद्यालयात पालक मेळाव्याचे आयोजन

नागभीड • राष्ट्रपिता महात्मा गांधी कला व विज्ञान महाविद्यालय, नागमीड येथे पालक मेळावा महाविद्यालयाचे कार्यकारी प्राचार्य डॉ. जी. डी. देशमुख वाचे अध्यक्षतेखाली संपन्न झाला. या मेळाव्याला प्रमुख धनश्यामजी म्हणून मार्गदर्शक बुलबुले, प्राचार्य महात्मा फुले हायस्कूल, तळोधी होते तर शरद टिपले प्रतिष्ठित नागरिक, नागमीड, सलेमान धम्मानी प्रतिष्ठित व्यापारी, यांची विशेष उपस्थिती नागमीड ਲਾਮਲੀ. बलबले सरानी विद्यार्थ्यांच्या जीवनाला योग्य दिशा देण्याकरिता पालक व शिक्षकामध्ये योग्य ते सन्वाद असणे आवश्यक आहे. असे नमूद केले. या कार्यक्रमाचे प्रास्ताविक प्रा. निलेश गोडे यांनी प्रास्ताविकतेतून या कार्यक्रमाचा उद्देश आणि महाविद्यालयाची प्रगती व ओळख दुक आव्य साधनांद्वारे प्रदर्शित कार्यक्रमाचे केली महाविद्यालयाचे प्राचार्य डॉ. जी. डी. देशमुख यांनी उपस्थित सर्व पालकांचे प्रथम आमार मानून महाविद्यालयात दर्जेदार शिक्षण देण्याचा आम्ही निरंतर त्यामुळे प्रयत्न करतो महाविद्यालयातील विद्यार्थी वेगवेगळ्या क्षेत्रात नावलौकिक कमवीत आहेत व विद्यार्थ्यानाचा सर्वांगीण विकास आमच्यासाठी भूशखह आहे असे विचार व्यक्त केले.