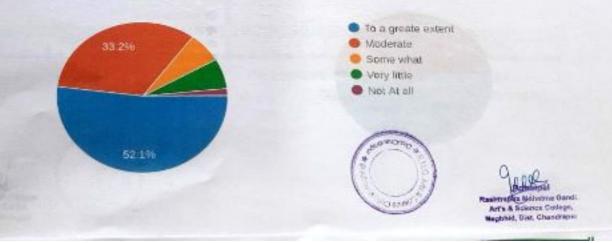

employability skills to make you ready for the world of ... करण्यासाठी संस्था किंवा शिक्षकांकडून प्रयतन केले जातात 259 responses

Selected observation and suggestion are included in this analysis, because some participants gives similar response and some are not given such observation as well as suggestion.