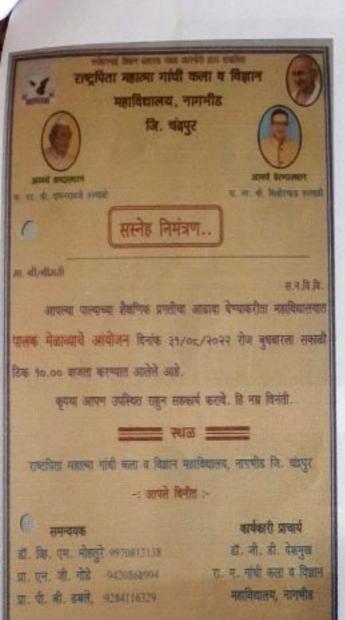

8150 discioni

Atrupita Natiatina Gandhi Art's & Science College, Neghtid, Dist, Chandiepu

The college has organized a Parent-Teacher meeting on Wednesday, 31<sup>st</sup> August 2022 in the college at 11:00 am The aim of this meeting is to create a common platform to the teacher and parents for discussing student related issues and to aware them regarding the facilities of the college.

## SCHEDULE:

#### **OBJECTIVES:**

- To introduce the parents regarding teaching methods, discipline of college and classroom policies.
- 2. To aware the parents about the physical facilities of the college.
- To gather the information of the students from their parents regarding their study and other issues.
- 4. To aware the parents about the progress of their child and institution.
- To develop a strong bond between Teacher and Parents to help the student to work through his/her difficulties or find ways to ensure his continued success.