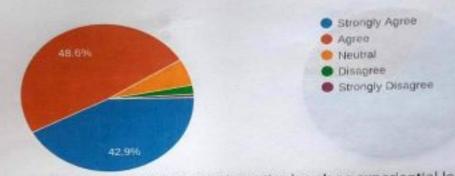

#### CONCLUSION

This study indicated that overall, 90% students strongly agree with the statement that the quality of teaching-learning process in the institute is very good. The disagreement, dissatisfaction, adverse opinions have been discussed in the I.Q.A.C. meeting. The satisfaction survey analysis report was presented and discussed in the meeting. The scope and areas for improvement were identified and the measures to address these issues were also discussed in the meeting.