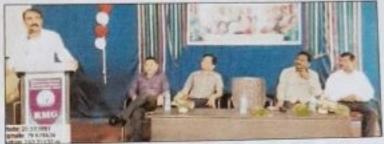

8150 discioni

Atrupita Natiatina Gandhi Art's & Science College, Neghtid, Dist, Chandiepu

The college has organized a Parent-Teacher meeting on Wednesday, 31<sup>st</sup> August 2022 in the college at 11:00 am The aim of this meeting is to create a common platform to the teacher and parents for discussing student related issues and to aware them regarding the facilities of the college.

#### OUTCOMES OF THE EVENT:

Total 45 parents were participated in the Meet. Parents became aware of the college rules and regulations, methodologies of teaching & learning for the overall welfare of students. Parents were encouraged to appreciate student's participation in all academic activities. Parents know about the attendance of their ward in the college. Parents appreciated the efforts and the individual attention given to every student. Parents appreciated the college about qualified lecture staff and their efforts for the success of student.

# रा.म.गांधी महाविद्यालयात पालक मेळाव्याचे आयोजन

नागभीड • राष्ट्रपिता महात्मा गांधी कला व विज्ञान महाविद्यालय, नागमीड येथे पालक मेळावा महाविद्यालयाचे कार्यकारी प्राचार्य डॉ. जी. डी. देशमुख वाचे अध्यक्षतेखाली संपन्न झाला. या मेळाव्याला प्रमुख धनश्यामजी म्हणून मार्गदर्शक बुलबुले, प्राचार्य महात्मा फुले हायस्कूल, तळोधी होते तर शरद टिपले प्रतिष्ठित नागरिक, नागमीड, सलेमान धम्मानी प्रतिष्ठित व्यापारी, यांची विशेष उपस्थिती नागमीड ਲਾਮਲੀ. बलबले सरानी विद्यार्थ्यांच्या जीवनाला योग्य दिशा देण्याकरिता पालक व शिक्षकामध्ये योग्य ते सन्वाद असणे आवश्यक आहे. असे नमूद केले. या कार्यक्रमाचे प्रास्ताविक प्रा. निलेश गोडे यांनी प्रास्ताविकतेतून या कार्यक्रमाचा उद्देश आणि महाविद्यालयाची प्रगती व ओळख दुक आव्य साधनांद्वारे प्रदर्शित कार्यक्रमाचे केली महाविद्यालयाचे प्राचार्य डॉ. जी. डी. देशमुख यांनी उपस्थित सर्व पालकांचे प्रथम आमार मानून महाविद्यालयात दर्जेदार शिक्षण देण्याचा आम्ही निरंतर त्यामुळे प्रयत्न करतो महाविद्यालयातील विद्यार्थी वेगवेगळ्या क्षेत्रात नावलौकिक कमवीत आहेत व विद्यार्थ्यानाचा सर्वांगीण विकास आमच्यासाठी भूशखह आहे असे विचार व्यक्त केले.