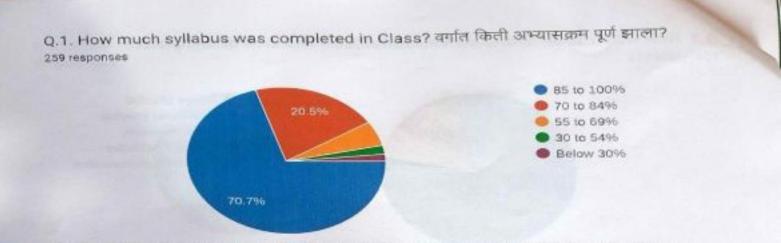

Students' satisfaction survey is carried out through online google forms. Out of 558 students 259 students of Arts and Science participated in the survey. Link to the survey form is https://forms.gle/p6gzQdM7XQ7nXQwL9 contained total 20 questions. The organisation of survey, guidelines, and the results are provided as follows.