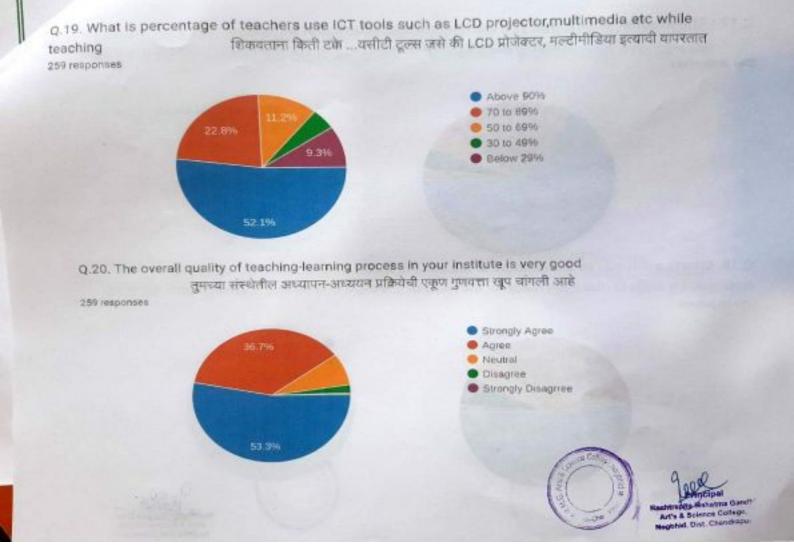

#### CONCLUSION

This study indicated that overall, 90% students strongly agree with the statement that the quality of teaching-learning process in the institute is very good. The disagreement, dissatisfaction, adverse opinions have been discussed in the I.Q.A.C. meeting. The satisfaction survey analysis report was presented and discussed in the meeting. The scope and areas for improvement were identified and the measures to address these issues were also discussed in the meeting.