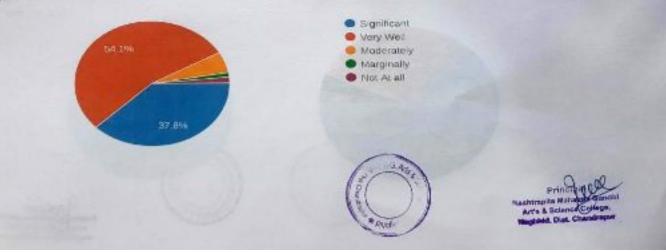

Q.16. The institute or teacher use student centric method such as experiential learning, participative learning and problem solving methodolo...हभागी शिक्षण आणि समस्या सोडवण्याच्या पद्धती वापरतात. 259 responses

employability skills to make you ready for the world of ... करण्यासाठी संस्था किंवा शिक्षकांकडून प्रयतन केले जातात 259 responses

Selected observation and suggestion are included in this analysis, because some participants gives similar response and some are not given such observation as well as suggestion.