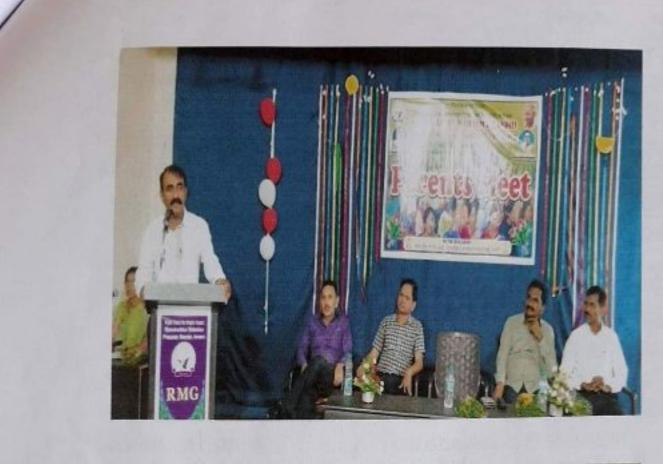

8150 discioni

Atrupita Natiatina Gandhi Art's & Science College, Neghtid, Dist, Chandiepu

The college has organized a Parent-Teacher meeting on Wednesday, 31<sup>st</sup> August 2022 in the college at 11:00 am The aim of this meeting is to create a common platform to the teacher and parents for discussing student related issues and to aware them regarding the facilities of the college.

#### OUTCOMES OF THE EVENT:

Total 45 parents were participated in the Meet. Parents became aware of the college rules and regulations, methodologies of teaching & learning for the overall welfare of students. Parents were encouraged to appreciate student's participation in all academic activities. Parents know about the attendance of their ward in the college. Parents appreciated the efforts and the individual attention given to every student. Parents appreciated the college about qualified lecture staff and their efforts for the success of student.

# रा.म.गांधी महाविद्यालयात पालक मेळाव्याचे आयोजन

नागभीड • राष्ट्रपिता महात्मा गांधी कला व विज्ञान महाविद्यालय, नागमीड येथे पालक मेळावा महाविद्यालयाचे कार्यकारी प्राचार्य डॉ. जी. डी. देशमुख वाचे अध्यक्षतेखाली संपन्न झाला. या मेळाव्याला प्रमुख धनश्यामजी म्हणून मार्गदर्शक बुलबुले, प्राचार्य महात्मा फुले हायस्कूल, तळोधी होते तर शरद टिपले प्रतिष्ठित नागरिक, नागमीड, सलेमान धम्मानी प्रतिष्ठित व्यापारी, यांची विशेष उपस्थिती नागमीड ਲਾਮਲੀ. बलबले सरानी विद्यार्थ्यांच्या जीवनाला योग्य दिशा देण्याकरिता पालक व शिक्षकामध्ये योग्य ते सन्वाद असणे आवश्यक आहे. असे नमूद केले. या कार्यक्रमाचे प्रास्ताविक प्रा. निलेश गोडे यांनी प्रास्ताविकतेतून या कार्यक्रमाचा उद्देश आणि महाविद्यालयाची प्रगती व ओळख दुक आव्य साधनांद्वारे प्रदर्शित कार्यक्रमाचे केली महाविद्यालयाचे प्राचार्य डॉ. जी. डी. देशमुख यांनी उपस्थित सर्व पालकांचे प्रथम आमार मानून महाविद्यालयात दर्जेदार शिक्षण देण्याचा आम्ही निरंतर त्यामुळे प्रयत्न करतो महाविद्यालयातील विद्यार्थी वेगवेगळ्या क्षेत्रात नावलौकिक कमवीत आहेत व विद्यार्थ्यानाचा सर्वांगीण विकास आमच्यासाठी भूशखह आहे असे विचार व्यक्त केले.