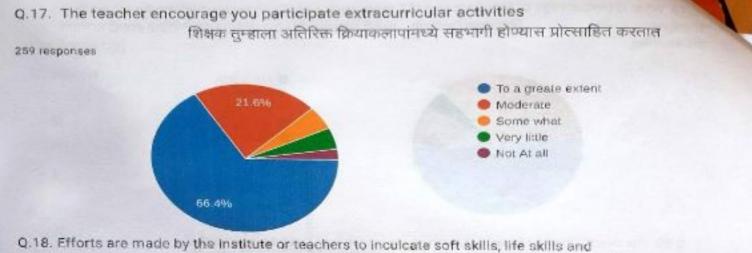

Q.14. The teachers identify your weaknesses and help to you overcome them शिक्षक तुमच्यातील कमतरता ओळखतात आणि त्यावर मात करण्यास मवस करतात

259 responses

Q.15. The institution makes efforts to engage students in the monitoring, review and continues quality improvement of teaching learning process ...मध्ये विद्यार्थ्यांना गुंतवून ठेवण्यासाठी संस्था प्रयत्न करते

Q.16. The institute or teacher use student centric method such as experiential learning, participative learning and problem solving methodolo...हभागी शिक्षण आणि समस्या सोडवण्याच्या पद्धती वापरतात. 259 responses