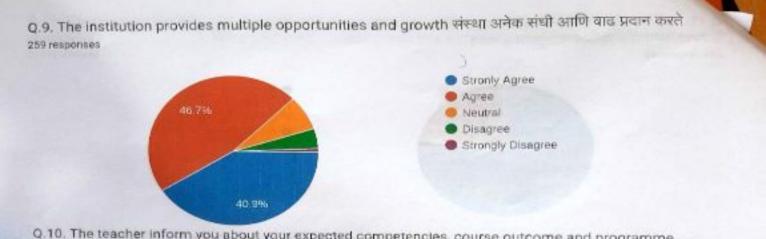

Q.10. The teacher inform you about your expected competencies, course outcome and programme outcome शिक्षक तुम्हाला तुमची अपेक्षित क्षमला, अभ्यासक्रमाचे जिकाल आणि कार्यक्रमाचे परिणाम याबद्दल माहिती देताल 259 responses