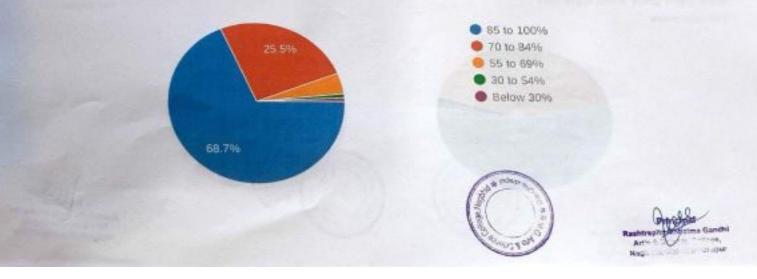

Students' satisfaction survey is carried out through online google forms. Out of 558 students 259 students of Arts and Science participated in the survey. Link to the survey form is https://forms.gle/p6gzQdM7XQ7nXQwL9 contained total 20 questions. The organisation of survey, guidelines, and the results are provided as follows.